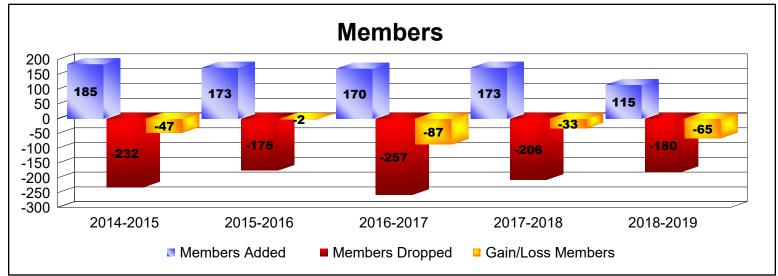

DISTRICT LC 1 As of June 2019 Cumulative

| Year      | New<br>Clubs | Dropped<br>Clubs | Gain/<br>Loss<br>Clubs | New<br>Members | Charter<br>Members | Reinstate<br>Members | Transfer<br>Members | Total<br>Member<br>Added | Total<br>Members<br>Dropped | Gain/<br>Loss<br>Members |
|-----------|--------------|------------------|------------------------|----------------|--------------------|----------------------|---------------------|--------------------------|-----------------------------|--------------------------|
| 2014-2015 | 1            | -5               | -4                     | 135            | 38                 | 2                    | 10                  | 185                      | -232                        | -47                      |
| 2015-2016 | 2            | -4               | -2                     | 120            | 43                 | 0                    | 10                  | 173                      | -175                        | -2                       |
| 2016-2017 | 1            | -6               | -5                     | 106            | 52                 | 2                    | 10                  | 170                      | -257                        | -87                      |
| 2017-2018 | 1            | -3               | -2                     | 133            | 30                 | 2                    | 8                   | 173                      | -206                        | -33                      |
| 2018-2019 | 1            | -4               | -3                     | 81             | 24                 | 5                    | 5                   | 115                      | -180                        | -65                      |
| Average   | 1            | -4               | -3                     | 115            | 37                 | 2                    | 9                   | 163                      | -210                        | -47                      |