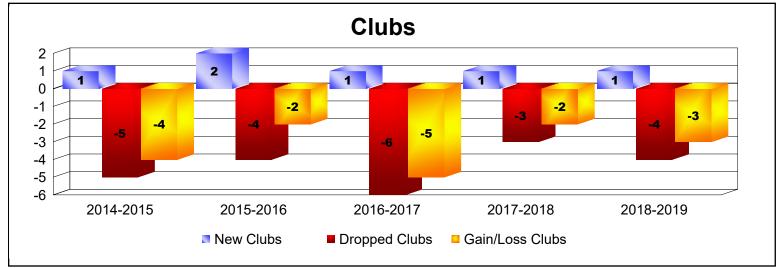

DISTRICT LC 1 As of June 2019 Cumulative

| Year      | New<br>Clubs | Dropped<br>Clubs | Gain/<br>Loss<br>Clubs | New<br>Members | Charter<br>Members | Reinstate<br>Members | Transfer<br>Members | Total<br>Member<br>Added | Total<br>Members<br>Dropped | Gain/<br>Loss<br>Members |
|-----------|--------------|------------------|------------------------|----------------|--------------------|----------------------|---------------------|--------------------------|-----------------------------|--------------------------|
| 2014-2015 | 1            | -5               | -4                     | 135            | 38                 | 2                    | 10                  | 185                      | -232                        | -47                      |
| 2015-2016 | 2            | -4               | -2                     | 120            | 43                 | 0                    | 10                  | 173                      | -175                        | -2                       |
| 2016-2017 | 1            | -6               | -5                     | 106            | 52                 | 2                    | 10                  | 170                      | -257                        | -87                      |
| 2017-2018 | 1            | -3               | -2                     | 133            | 30                 | 2                    | 8                   | 173                      | -206                        | -33                      |
| 2018-2019 | 1            | -4               | -3                     | 81             | 24                 | 5                    | 5                   | 115                      | -180                        | -65                      |
| Average   | 1            | -4               | -3                     | 115            | 37                 | 2                    | 9                   | 163                      | -210                        | -47                      |